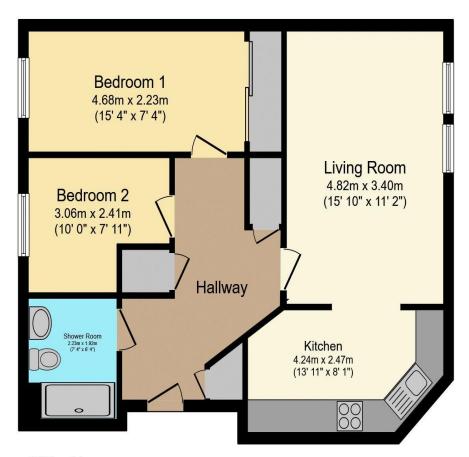

## Visit us at retirementhomesearch.co.uk

Total floor area 63.7 sq.m. (685 sq.ft.) approx

This floor plan is for illustrative purposes only. It is not drawn to scale. Any measurements, floor areas (including any total floor area), openings and orientation are approximate. No details are guaranteed, they cannot be relied upon for any purpose and they do not form part of any agreement. No liability is taken for any error, omission or misstatement. A party must rely upon its own inspection(s). Powered by www.focalagent.com